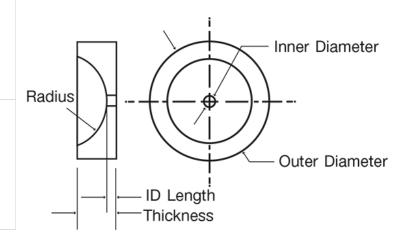

## **Specifications**

| Model            | A14.00       |
|------------------|--------------|
| Inside Diameter  | .0037/.0041" |
| Outside Diameter | .0865/.0875" |
| Thickness        | .0245/.0255" |
| Radius           | .025/.035"   |
| ID Length        | .0037/.0041" |

#### Description

Aperture Wafers are precision controlled orifices where the ID Length is controlled very tightly.